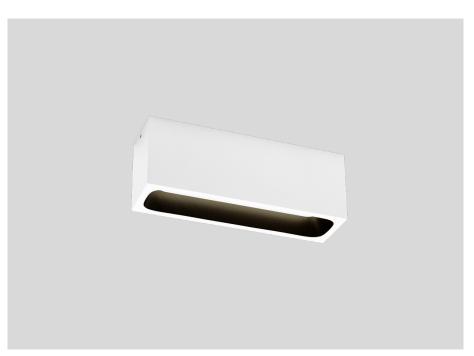

## PIRRO OPAL 4.0

151484E3

| GENERAL                                                                   |
|---------------------------------------------------------------------------|
| Ceiling                                                                   |
| Surface                                                                   |
| Signal White + Jet Black                                                  |
| IP20                                                                      |
| Interior                                                                  |
| 550 lm                                                                    |
| RAL 9003 + RAL 9005 <sup>a</sup>                                          |
|                                                                           |
| LED                                                                       |
| 2700 K                                                                    |
|                                                                           |
| OPTICAL                                                                   |
| Opal                                                                      |
|                                                                           |
| PHYSICAL                                                                  |
| Length 182 mm                                                             |
| Width 50 mm                                                               |
| Height 65 mm                                                              |
|                                                                           |
| 0.52 kg                                                                   |
| 0.52 kg                                                                   |
| 0.52 kg  ELECTRICAL                                                       |
| 0.52 kg  ELECTRICAL phase-cut dim                                         |
| ELECTRICAL phase-cut dim 220 - 240 V                                      |
| 0.52 kg  ELECTRICAL phase-cut dim 220 - 240 V  Total connected power 12 W |
| ELECTRICAL phase-cut dim 220 - 240 V                                      |